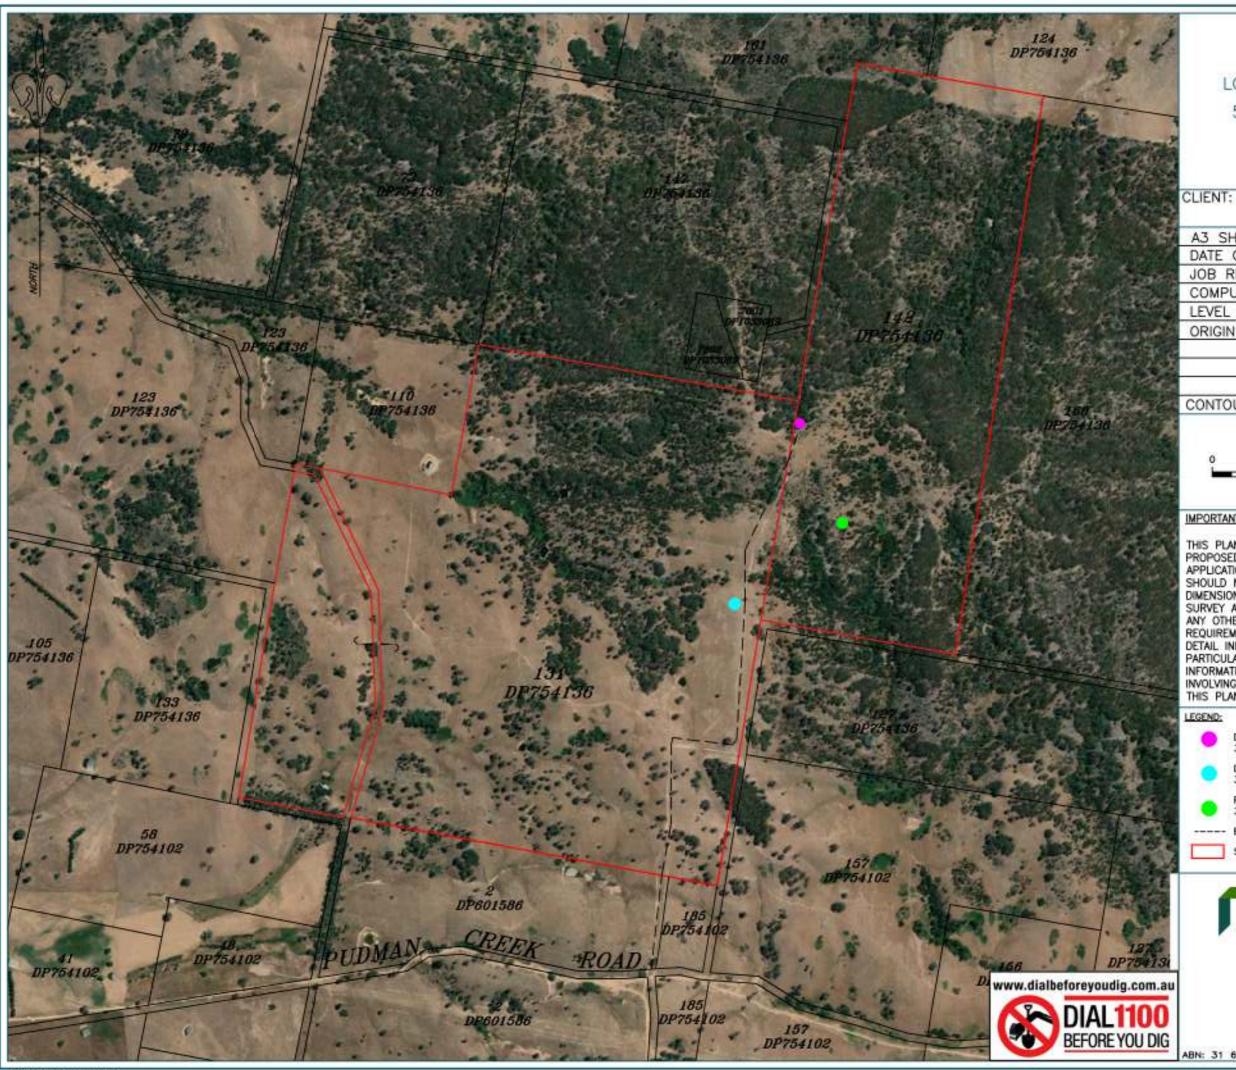

## **PROPOSED SITE PLAN**

SITE PLAN OF LOTS 131 & 142 DP754136 560 PUDMAN CREEK ROAD BLAKNEY RYE PARK WIND FARM

ART GROUP P/L 1 OF 1 A3 SHEET DATE OF SURVEY JULY 2021 JOB REFERENCE 4102 COMPUTER REFERENCE 4102\_SP1.dwg LEVEL DATUM AHD ORIGIN OF LEVELS

### IMPORTANT NOTE

THIS PLAN WAS PREPARED FOR ART GROUP P/L, AS A PROPOSED DEVELOPMENT TO ACCOMPANY A DEVELOPMENT APPLICATION TO UPPER LACHLAN SHIRE COUNCIL AND SHOULD NOT BE USED FOR ANY OTHER PURPOSE. THE DIMENSIONS AND AREAS SHOWN HEREON ARE SUBJECT TO SURVEY AND ALSO TO THE REQUIREMENTS OF COUNCIL AND ANY OTHER RELEVANT AUTHORITY WHICH MAY HAVE REQUIREMENTS UNDER ANY RELEVANT LEGISLATION. THE DETAIL INFORMATION SHOWN IS APPROXIMATE ONLY. IN PARTICULAR, NO RELIANCE SHOULD BE PLACED ON THE INFORMATION ON THIS PLAN FOR FINANCIAL DEALINGS INVOLVING THIS LAND. THIS NOTE IS AN INTEGRAL PART OF THIS PLAN.

#### LEGEND:

DO7 - TEMPORARY METEOROLOGICAL MAST 34'35'35.67551"S - 148'59'10.93145"E

D08 - TEMPORARY METEOROLOGICAL MAST 34'35'51.26245" - 148'59'4.51210"E

PMM41 - PERMANENT METEOROLOGICAL MAST 34'35'44.13707"S - 148'59'15.52902"E

---- EXISTING ACCESS TRACK

SUBJECT SITE

7 ADELE STREET, YASS NSW 2582 P.O. BOX 5, YASS NSW 2582 (PH) 02 6226 3322 info@dpsyass.com.au

ABN: 31 602 010 006

22/7/2021 12:38PM